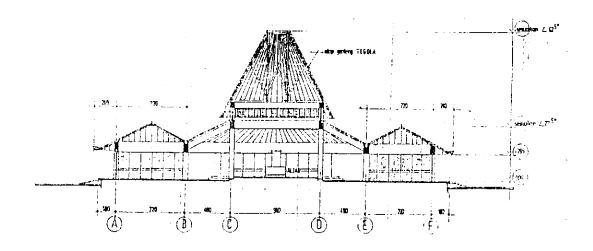

Figure 7: Architectural model and drawings of the Department of Finance in Surabaya.

Pembangunan Perumahan<sup>11</sup> designed the first flats for the Department of Foreign Affairs in Jakarta. They were intended as temporary housing for officials returning from overseas posts who had to wait for permanent housing.