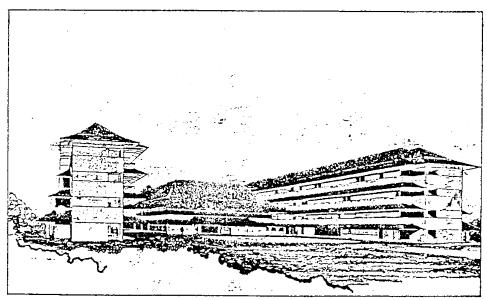

Figure 7: Architectural model and drawings of the Department of Finance in Surabaya.

Pembangunan Perumahan<sup>11</sup> designed the first flats for the Department of Foreign Affairs in Jakarta. They were intended as temporary housing for officials returning from overseas posts who had to wait for permanent housing.

Figure 8: Site plan, ground floor plan, and elevation of the first apartment buildings in Jakarta.

<sup>&</sup>lt;sup>11</sup> Pembangunan Perumahan (literally translated: housing development) is a state-owned company founded in 1953 as a housing company to build flats for the second-oldest cement manufacturer, Semen Gresik. Over the course of half a century, the company has grown as both a developer and general contractor, providing services for large government and public projects.