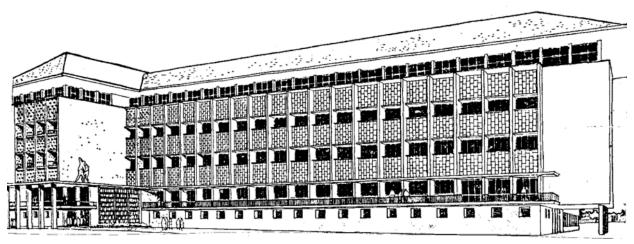

The most important Indonesian architect at that time was Friedrich Silaban.<sup>8</sup> He designed the Bank Indonesia building in Jakarta. He emerged as the winner of the design competition with Liem Bwan Tjie<sup>9</sup> and Ingenieurbureau Ingenegeren-Vrijburg (IBIV). He was assisted by Han Groenewegen.<sup>10</sup>

Figure 5: Perspective of Bank Indonesia building, Jakarta.

Soehamir designed the Department of Finance in Surabaya, the Central Statistics Office in Jakarta, and the Embassy of Indonesia in New Delhi.

Figure 6: Perspective of the Indonesian Embassy in New Delhi.