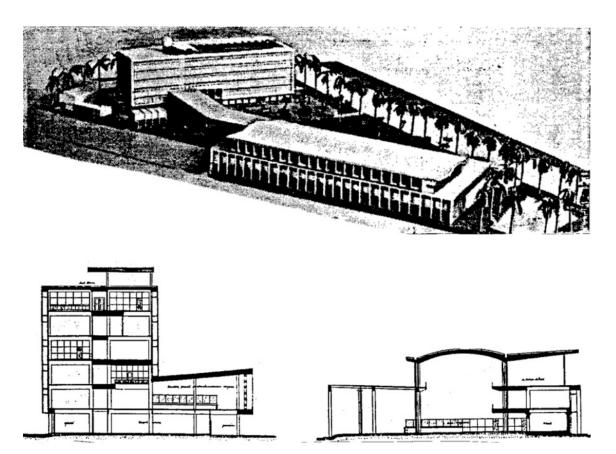

Figure 5: Perspective of Bank Indonesia building, Jakarta.

Soehamir designed the Department of Finance in Surabaya, the Central Statistics Office in Jakarta, and the Embassy of Indonesia in New Delhi.

Figure 6: Perspective of the Indonesian Embassy in New Delhi.