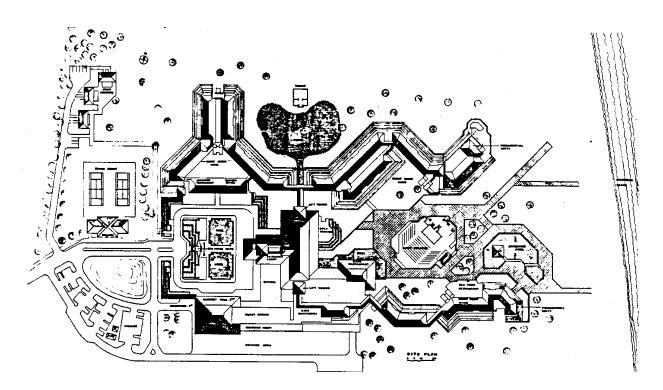

Figure 1: Initial idea mapping of the article.

The first 20 years of the young republic were marked by what President Sukarno called "nation building", which should erase the notion of being "a nation of coolies" and "a coolie among the nations". In this context, major projects were carried out: the construction of government offices, four first-class international hotels – Hotel Indonesia in Jakarta, Bali Beach Hotel, Samudera Beach Hotel in Pelabuhan Ratu, Ambarrukmo Palace Hotel in Yogyakarta – and the Attorney General's building in Jakarta. The latter two buildings were designed by Hatmadi Pinanjojo,¹ one of the first graduates of Institut Teknologi Bandung (ITB, Bandung Institute of Technology, formerly Technische Hogeschool Bandung).