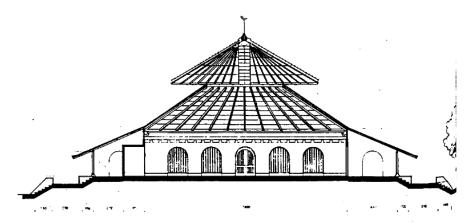

Silaban also designed the largest mosque in Southeast Asia. The Istiqlal Mosque has a central dome resting on pillars, surrounded by mezzanines where women take part in prayers. Spatially, the building is connected with the palace complex by a large mall. The back of the building faces the Cathedral, which faces Banteng square, with the Irian Jaya Liberation Statue in the centre and the Borobudur Hotel on the other side of the square. Silaban initiated the design for this hotel with enormous rooms, but later it was built in a more economical size.