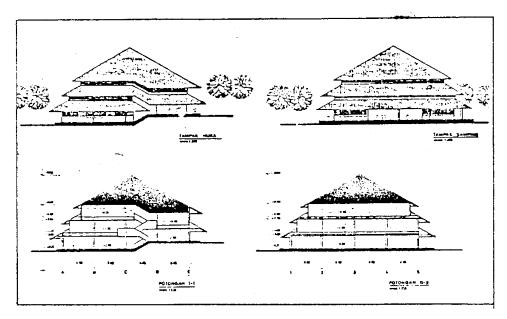

Figure 7: Architectural model and drawings of the Department of Finance in Surabaya.

Pembangunan Perumahan<sup>11</sup> designed the first flats for the Department of Foreign Affairs in Jakarta. They were intended as temporary housing for officials returning from overseas posts who had to wait for permanent housing.

Figure 8: Site plan, ground floor plan, and elevation of the first apartment buildings in Jakarta.

<sup>&</sup>lt;sup>11</sup> Pembangunan Perumahan (literally translated: housing development) is a state-owned company founded in 1953 as a housing company to build flats for the second-oldest cement manufacturer, Semen Gresik. Over the course of half a century, the company has grown as both a developer and general contractor, providing services for large government and public projects.