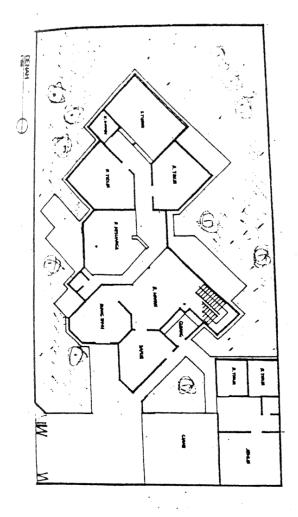

Figure 8: Site plan, ground floor plan, and elevation of the first apartment buildings in Jakarta.

<sup>&</sup>lt;sup>11</sup> Pembangunan Perumahan (literally translated: housing development) is a state-owned company founded in 1953 as a housing company to build flats for the second-oldest cement manufacturer, Semen Gresik. Over the course of half a century, the company has grown as both a developer and general contractor, providing services for large government and public projects.