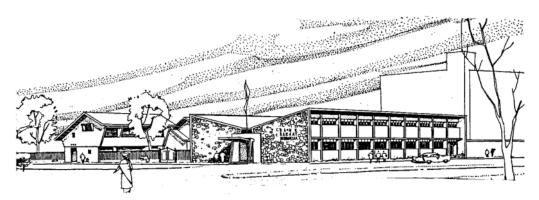

Figure 7: Architectural model and drawings of the Department of Finance in Surabaya.

Pembangunan Perumahan<sup>11</sup> designed the first flats for the Department of Foreign Affairs in Jakarta. They were intended as temporary housing for officials returning from overseas posts who had to wait for permanent housing.

Figure 8: Site plan, ground floor plan, and elevation of the first apartment buildings in Jakarta.

<sup>&</sup>lt;sup>11</sup> Pembangunan Perumahan (literally translated: housing development) is a state-owned company founded in 1953 as a housing company to build flats for the second-oldest cement manufacturer, Semen Gresik. Over the course of half a century, the company has grown as both a developer and general contractor, providing services for large government and public projects.