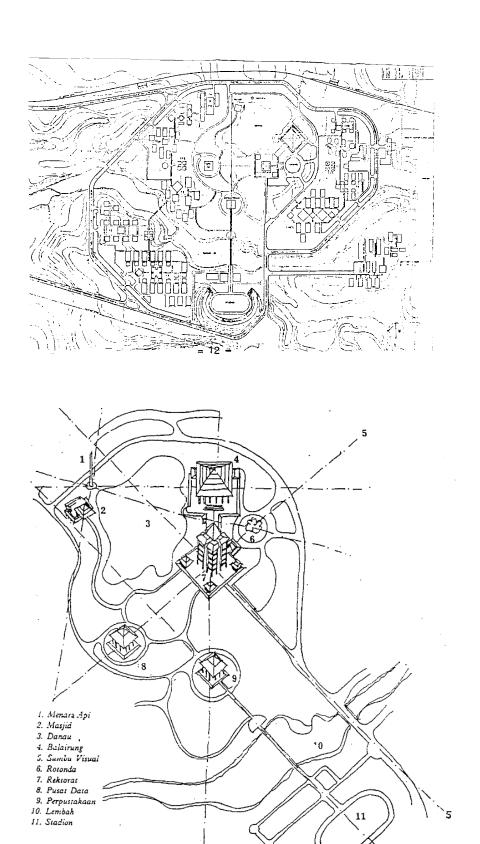

Figure 1: Initial idea mapping of the article.

The first 20 years of the young republic were marked by what President Sukarno called "nation building", which should erase the notion of being "a nation of coolies" and "a coolie among the nations". In this context, major projects were carried out: the construction of government offices, four first-class international hotels – Hotel Indonesia in Jakarta, Bali Beach Hotel, Samudera Beach Hotel in Pelabuhan Ratu, Ambarrukmo Palace Hotel in Yogyakarta – and the Attorney General's building in Jakarta. The latter two buildings were designed by Hatmadi Pinanjojo,¹ one of the first graduates of Institut Teknologi Bandung (ITB, Bandung Institute of Technology, formerly Technische Hogeschool Bandung).