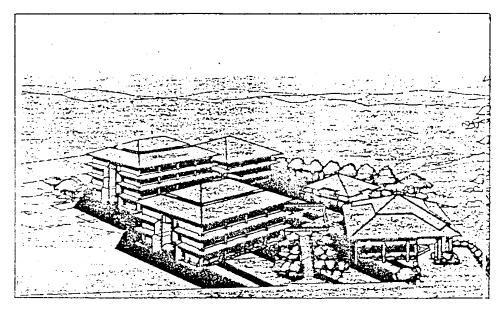

Figure 7: Architectural model and drawings of the Department of Finance in Surabaya.

Pembangunan Perumahan<sup>11</sup> designed the first flats for the Department of Foreign Affairs in Jakarta. They were intended as temporary housing for officials returning from overseas posts who had to wait for permanent housing.

Figure 8: Site plan, ground floor plan, and elevation of the first apartment buildings in Jakarta.

<sup>&</sup>lt;sup>11</sup> Pembangunan Perumahan (literally translated: housing development) is a state-owned company founded in 1953 as a housing company to build flats for the second-oldest cement manufacturer, Semen Gresik. Over the course of half a century, the company has grown as both a developer and general contractor, providing services for large government and public projects.