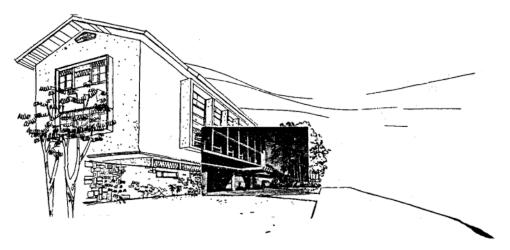

<sup>&</sup>lt;sup>2</sup> See note 1.

<sup>&</sup>lt;sup>3</sup> Also known as Soejoedi Wirjoatmodjo.

These Dutch architects also engaged architecture students at ITB for their practice (in 1950, the architecture department was dominated by Dutch lecturers), such as Kwee Hin Goan,<sup>4</sup> who worked with Job & Sprey in 1954 to design a house for the New Zealand Insurance Co. in Jakarta. The design was based on natural ventilation and protection from heat, direct sunlight, and tropical rain; this was achieved through large cantilevers, steep roofs, and open facades. However, the ceilings were not as high, and the walls were not as thick as in colonial times.

Figure 4: Private home in Jakarta, designed by Kwee Hin Goan, 1954.

Gmelig Meyling<sup>5</sup> designed the Indonesian Bank for Development (BAPINDO). He tried to give it an Indonesian character by emphasizing the ridges, as in the *pendopos*<sup>6</sup> of *keratons*,<sup>7</sup> and