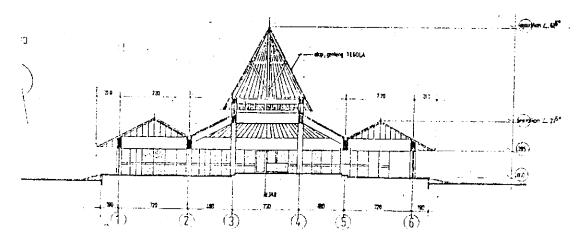

Silaban also designed the largest mosque in Southeast Asia. The Istiqlal Mosque has a central dome resting on pillars, surrounded by mezzanines where women take part in prayers. Spatially, the building is connected with the palace complex by a large mall. The back of the building faces the Cathedral, which faces Banteng square, with the Irian Jaya Liberation Statue in the centre and the Borobudur Hotel on the other side of the square. Silaban initiated the design for this hotel with enormous rooms, but later it was built in a more economical size.

Other mosques include Noe'man's<sup>12</sup> Salman Mosque in front of ITB and the Sunda Kelapa Mosque of Goestaf Abbas<sup>13</sup> in Jakarta's elite district; both mosques have minarets but no domes. The mosque lies on a corner of a square in a residential area; it is adjacent to the National Planning Board (BAPPENAS), formerly the Adhuc Stat Freemason Lodge, which in turn borders another square – the one with the Kartini<sup>14</sup> statue. According to Noe'man, there are essentially three opinions on mosque construction. The first asserts that traditional forms must be used, and the second says that commonly recognized symbols from the Middle East should be used, such as domes, minarets, and various wall-opening shapes. The last opinion is that forms are not limited to specific periods or regions. What matters is the direction to Mecca and the availability