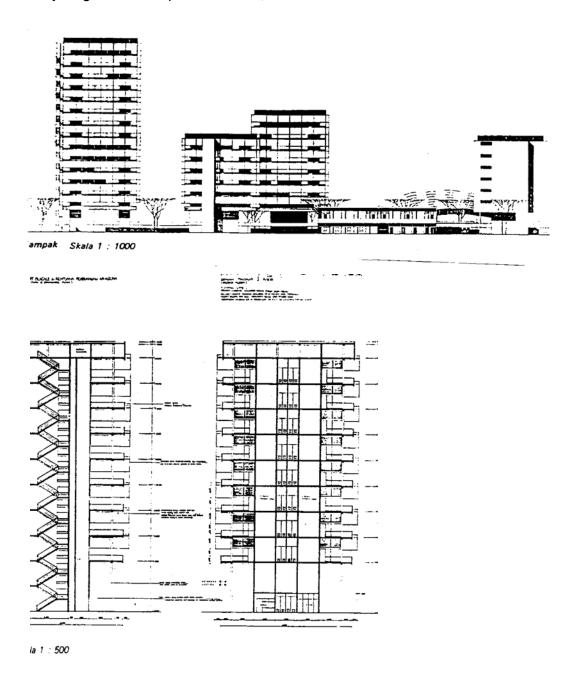

> Raden Mas Sedyatmo (also Sedijatmo or Sediyatmo, 1909–1984) is a famous Indonesian civil engineer best known for his patent for a foundation slab for soft soil without excavation, referred to as *cakar ayam* (crow's feet).

Because of the limited budget, construction of Atma Jaya University was carried out in several stages. The campus is surrounded by lush greenery and is free of traffic. The various departments are housed in separate buildings, each with its own facilities. Galleries connect the buildings and serve inter-faculty activities. The buildings use natural ventilation, but strong winds and the lack of trees have made this problematic, especially above the fifth floor. The design of early stages was completed in 1961; construction continued until the late 1990s.<sup>18</sup>



Figure 9: Drawings of Atma Jaya University, designed by Han Awal.

<sup>&</sup>lt;sup>18</sup> Some of the later constructions were designed by other architects.

The owner of the Schering pharmaceutical factory was quite progressive and included extensive social facilities in his list of requirements, such as a canteen and spacious washrooms worthy of a pharmaceutical factory. Given the local regulation that only allowed for 20 percent of the site to be built on, we can imagine how genuine tropical construction manifested itself here: narrow blocks, large overhangs, and courtyards, all surrounded by plenty of greenery. And all this without any interference from foreign architects.

While several large projects had to be tackled simultaneously in this first period, implementation was car