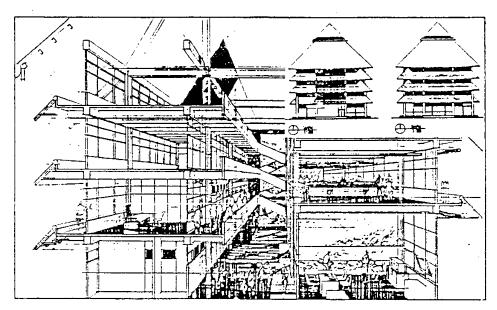

Figure 1: Initial idea mapping of the article.

The first 20 years of the young republic were marked by what President Sukarno called "nation building", which should erase the notion of being "a nation of coolies" and "a coolie among the nations". In this context, major projects were carried out: the construction of government offices, four first-class international hotels – Hotel Indonesia in Jakarta, Bali Beach Hotel, Samudera Beach Hotel in Pelabuhan Ratu, Ambarrukmo Palace Hotel in Yogyakarta – and the Attorney General's building in Jakarta. The latter two buildings were designed by Hatmadi Pinanjojo,¹ one of the first graduates of Institut Teknologi Bandung (ITB, Bandung Institute of Technology, formerly Technische Hogeschool Bandung).