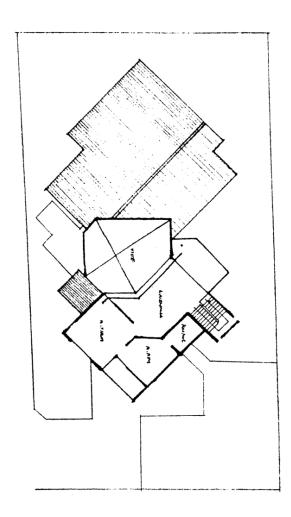

Figure 7: Architectural model and drawings of the Department of Finance in Surabaya.

Pembangunan Perumahan<sup>11</sup> designed the first flats for the Department of Foreign Affairs in Jakarta. They were intended as temporary housing for officials returning from overseas posts who had to wait for permanent housing.

Figure 8: Site plan, ground floor plan, and elevation of the first apartment buildings in Jakarta.

<sup>&</sup>lt;sup>11</sup> Pembangunan Perumahan (literally translated: housing development) is a state-owned company founded in 1953 as a housing company to build flats for the second-oldest cement manufacturer, Semen Gresik. Over the course of half a century, the company has grown as both a developer and general contractor, providing services for large government and public projects.