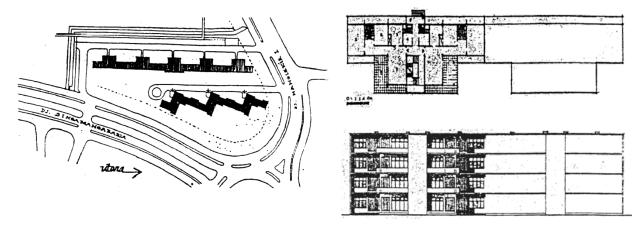

Figure 7: Architectural model and drawings of the Department of Finance in Surabaya.

Pembangunan Perumahan<sup>11</sup> designed the first flats for the Department of Foreign Affairs in Jakarta. They were intended as temporary housing for officials returning from overseas posts who had to wait for permanent housing.

Figure 8: Site plan, ground floor plan, and elevation of the first apartment buildings in Jakarta.

<sup>&</sup>lt;sup>11</sup> Pembangunan Perumahan (literally translated: housing development) is a state-owned company founded in 1953 as a housing company to build flats for the second-oldest cement manufacturer, Semen Gresik. Over the course of half a century, the company has grown as both a developer and general contractor, providing services for large government and public projects.