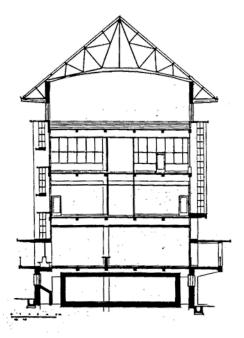

Figure 7: Architectural model and drawings of the Department of Finance in Surabaya.

Pembangunan Perumahan<sup>11</sup> designed the first flats for the Department of Foreign Affairs in Jakarta. They were intended as temporary housing for officials returning from overseas posts who had to wait for permanent housing.

Figure 8: Site plan, ground floor plan, and elevation of the first apartment buildings in Jakarta.

<sup>&</sup>lt;sup>11</sup> Pembangunan Perumahan (literally translated: housing development) is a state-owned company founded in 1953 as a housing company to build flats for the second-oldest cement manufacturer, Semen Gresik. Over the course of half a century, the company has grown as both a developer and general contractor, providing services for large government and public projects.