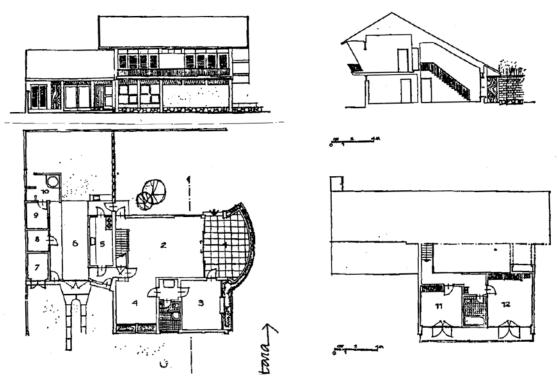

Figure 7: Architectural model and drawings of the Department of Finance in Surabaya.

Pembangunan Perumahan<sup>11</sup> designed the first flats for the Department of Foreign Affairs in Jakarta. They were intended as temporary housing for officials returning from overseas posts who had to wait for permanent housing.

Figure 8: Site plan, ground floor plan, and elevation of the first apartment buildings in Jakarta.

<sup>&</sup>lt;sup>11</sup> Pembangunan Perumahan (literally translated: housing development) is a state-owned company founded in 1953 as a housing company to build flats for the second-oldest cement manufacturer, Semen Gresik. Over the course of half a century, the company has grown as both a developer and general contractor, providing services for large government and public projects.