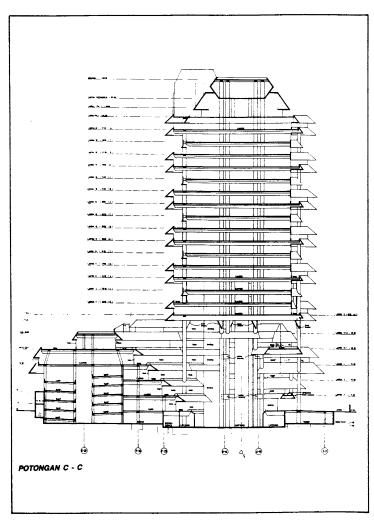

covered stadium for 100,000 spectators, several smaller stadiums (open and covered), and an athletes' village designed by Azhar.<sup>2</sup>

Towards the end of Soekarno's term, Indonesia withdrew from the United Nations, and Soekarno ordered the construction of a building for the Conference of the New Emerging Forces (CONEFO) in Jakarta. The architect was Soejoedi,<sup>3</sup> a former student in Bandung, Paris and Delft, and an alumnus of TU Berlin, who had worked part time at Hentrich and Petschnigg in Dusseldorf. An American architecture magazine called it "UN East". According to this magazine, the building (today's MPR building) resembled a resort hotel in Hawaii.